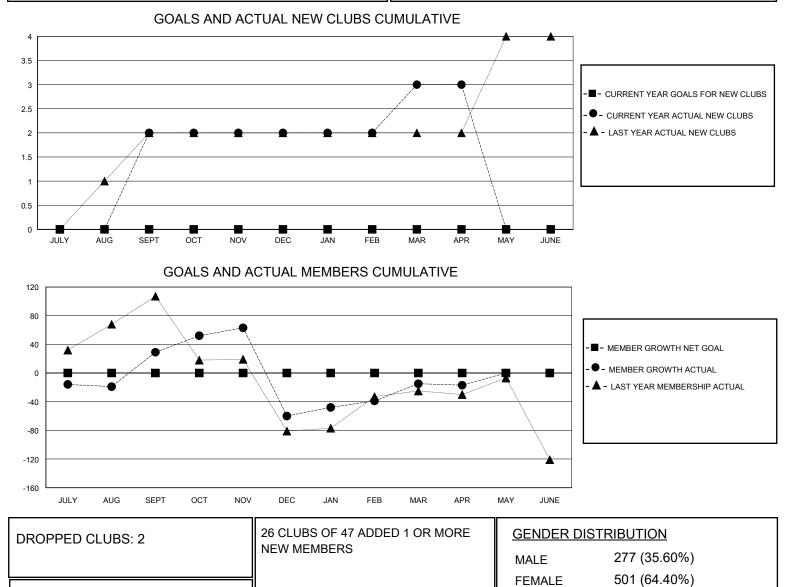

## MONTHLY MEMBERSHIP PROGRESS REPORT

District 310 A1

Results as of: 4/30/2024

| GMT:                  | LOCATION THAILAND |           |               |                       |                         |                         | GMT CA                                             |
|-----------------------|-------------------|-----------|---------------|-----------------------|-------------------------|-------------------------|----------------------------------------------------|
| Clubs                 |                   |           |               | Members               |                         |                         |                                                    |
| RESULTS FOR 2023-2024 |                   |           |               | RESULTS FOR 2023-2024 |                         |                         |                                                    |
| QUARTER               | NEW CLUB GOAL     | NEW CLUBS | DROPPED CLUBS | QUARTER ME            | MBER GROWTH NET<br>GOAL | MEMBER GROWTH<br>ACTUAL | DROPPED<br>MEMBERS ACTUAL<br>(including transfers) |
| JULY/AUG/SEPT         | 0                 | 2         | 0             | JULY/AUG/SEPT         | 0                       | 77                      | 42                                                 |
| OCT/NOV/DEC           | 0                 | 0         | 1             | OCT/NOV/DEC           | 0                       | 40                      | 126                                                |
| JAN/FEB/MAR           | 0                 | 1         | 1             | JAN/FEB/MAR           | 0                       | 48                      | 2                                                  |
| APR/MAY/JUNE          | 0                 | 0         | 0             | APR/MAY/JUNE          | 0                       | 2                       | 3                                                  |